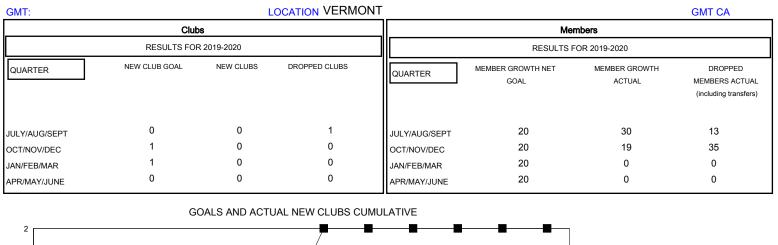

## District 45

Results as of: 11/30/2019

| DROPPED CLUBS: 1 |    | 15 CLUBS OF 33 ADDED 1 OR MORE<br>NEW MEMBERS | GENDER DISTRIBUTION        |              |     |
|------------------|----|-----------------------------------------------|----------------------------|--------------|-----|
|                  |    |                                               | MALE                       | 636 (60.74%) |     |
|                  |    |                                               | FEMALE                     | 411 (39.26%) |     |
| DROPPED MEMBERS  |    |                                               |                            |              |     |
| DECEASED         | 4  | CLICK HERE FOR CUMULATIVE<br>MEMBERSHIP DATA  | TOTAL FAMILY UNIT MEMBERS  |              | 226 |
| CLUB CANCELLED   | 0  |                                               | FAMILY MEMBERS PAYING HALF |              | 110 |
| OTHER            | 44 |                                               |                            |              | 116 |
| TOTAL            | 48 |                                               |                            |              |     |