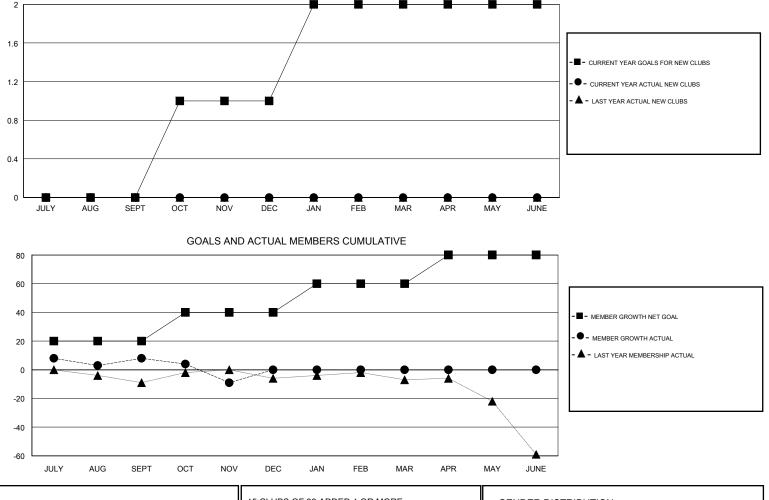

## District 45

Results as of: 11/30/2019

| DROPPED CLUBS: 1 |    | 15 CLUBS OF 33 ADDED 1 OR MORE<br>NEW MEMBERS | GENDER DISTRIBUTION        |              |     |
|------------------|----|-----------------------------------------------|----------------------------|--------------|-----|
|                  |    |                                               | MALE                       | 636 (60.74%) |     |
|                  |    |                                               | FEMALE                     | 411 (39.26%) |     |
| DROPPED MEMBERS  |    |                                               |                            |              |     |
| DECEASED         | 4  | CLICK HERE FOR CUMULATIVE<br>MEMBERSHIP DATA  | TOTAL FAMILY UNIT MEMBERS  |              | 226 |
| CLUB CANCELLED   | 0  |                                               | FAMILY MEMBERS PAYING HALF |              | 110 |
| OTHER            | 44 |                                               |                            |              | 116 |
| TOTAL            | 48 |                                               |                            |              |     |